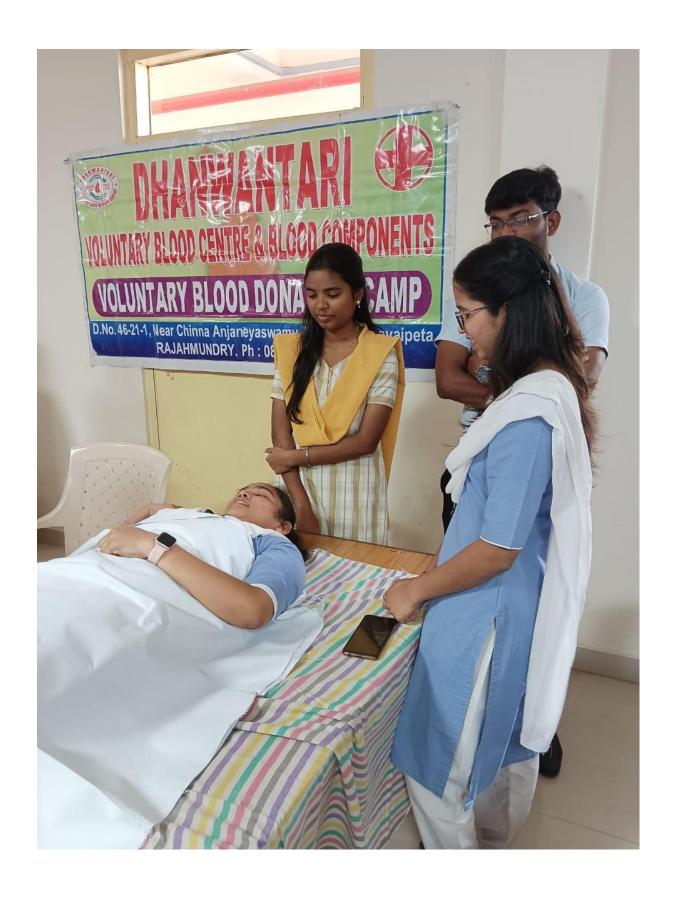

The Mega Blood Donation Camp, was conducted by Aditya University at its Campus Surampalem on the above said date. For this Camp the designated Blood Bank agency Dhanwantari Voluntary Blood Bank & Blood Components located in Rajahmundry, East Godavari District arrived at the campus by 9:30 in the morning to start the activity. Blood Donation Camp was inaugurated by the Chancellor Dr. N Sesha Reddy sir, Pro Chancellor of Aditya University Dr. N. Satish Reddy sir and other University Officials. For Aditya Degree and PG College the assigned venue for collection of Blood from Volunteers was the Seminar Hall of Aditya College of Pharmacy.

Nutritious snacks were distributed to all the students and staff who donated their blood. All necessary arrangements like beds and other needed things were provided in the Seminar Hall of the Aditya College of Pharmacy. Doctors and Nurses from the Medical Department were present to take care of any emergencies. Our College Principal gave away the Certificates to all those who donated their blood.