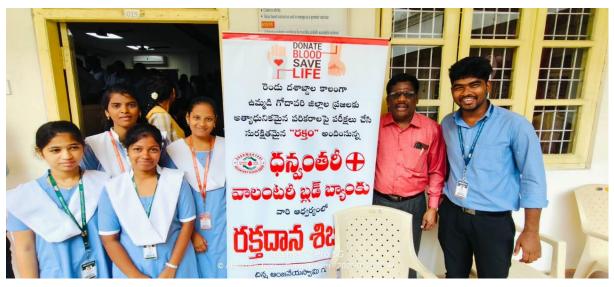

### Mega Blood Donation Camp.

Venue: Seminar Hall - Aditya College of Pharmacy,

### Aditya University Surampalem.

28th - January - 2025

Aditya Degree and P G College's NSS Unit 1 successfully took part and donated their blood in the Mega Blood Donation Camp held by Aditya University located at Surampalem. This Blood Donation drive was held on 28<sup>th</sup> January 2025. The venue for this programme was 'Seminar Hall, Aditya College of Pharmacy' a constituent of Aditya University, Surampalem. In this Blood Donation Camp a total of 88 students from Forensic Sciences and Business Management Department of Aditya Degree and PG College willingly came forward to donate their blood for a noble cause.

The Mega Blood Donation Camp, was conducted by Aditya University at its Campus Surampalem on the above said date. For this Camp the designated Blood Bank agency Dhanwantari Voluntary Blood Bank & Blood Components located in Rajahmundry, East Godavari District arrived at the campus by 9:30 in the morning to start the activity. Blood Donation Camp was inaugurated by the Chancellor Dr. N Sesha Reddy sir, Pro Chancellor of Aditya University Dr. N. Satish Reddy sir and other University Officials. For Aditya Degree and PG College the assigned venue for collection of Blood from Volunteers was the Seminar Hall of Aditya College of Pharmacy.

The Opening Ceremony at the assigned venue Aditya College of Pharmacy was attended by our ever active College Principal, Mr. Vilas Anil Chavan sir, Mr. G. Goverdhan sir HoD of Management Studies, the Program Officer of the College NSS Unit Mr. B K Vidyasagar and all staff members from Aditya Degree and PG college. All the Student Volunteers who consented to donate their blood were given a detailed orientation on the aspects of blood donation and other necessary instruction to adhere to when coming for this Blood Donation Camp at least Two Days in advance.