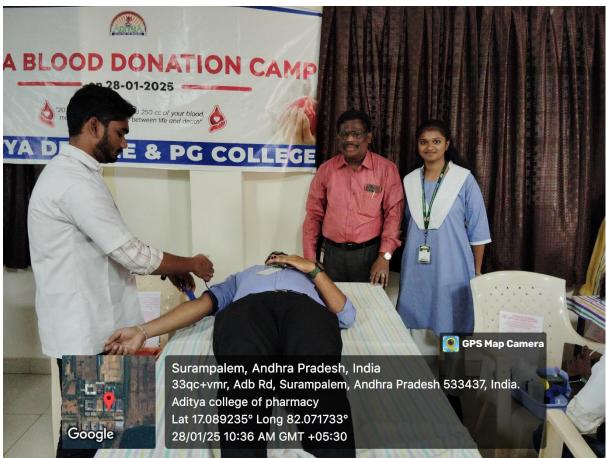

### Aditya University Surampalem.

28th - January - 2025

Aditya Degree and P G College's NSS Unit 1 successfully took part and donated their blood in the Mega Blood Donation Camp held by Aditya University located at Surampalem. This Blood Donation drive was held on 28<sup>th</sup> January 2025. The venue for this programme was 'Seminar Hall, Aditya College of Pharmacy' a constituent of Aditya University, Surampalem. In this Blood Donation Camp a total of 88 students from Forensic Sciences and Business Management Department of Aditya Degree and PG College willingly came forward to donate their blood for a noble cause.

The Opening Ceremony at the assigned venue Aditya College of Pharmacy was attended by our ever active College Principal, Mr. Vilas Anil Chavan sir, Mr. G. Goverdhan sir HoD of Management Studies, the Program Officer of the College NSS Unit Mr. B K Vidyasagar and all staff members from Aditya Degree and PG college. All the Student Volunteers who consented to donate their blood were given a detailed orientation on the aspects of blood donation and other necessary instruction to adhere to when coming for this Blood Donation Camp at least Two Days in advance.

Nutritious snacks were distributed to all the students and staff who donated their blood. All necessary arrangements like beds and other needed things were provided in the Seminar Hall of the Aditya College of Pharmacy. Doctors and Nurses from the Medical Department were present to take care of any emergencies. Our College Principal gave away the Certificates to all those who donated their blood.