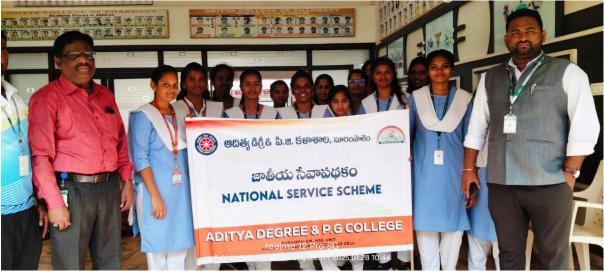

#### ADITYA DEGREE AND PG COLLEGE, SURAMPALEM.

### Aditya University Surampalem.

28th - January - 2025

Aditya Degree and P G College's NSS Unit 1 successfully took part and donated their blood in the Mega Blood Donation Camp held by Aditya University located at Surampalem. This Blood Donation drive was held on 28<sup>th</sup> January 2025. The venue for this programme was 'Seminar Hall, Aditya College of Pharmacy' a constituent of Aditya University, Surampalem. In this Blood Donation Camp a total of 88 students from Forensic Sciences and Business Management Department of Aditya Degree and PG College willingly came forward to donate their blood for a noble cause.