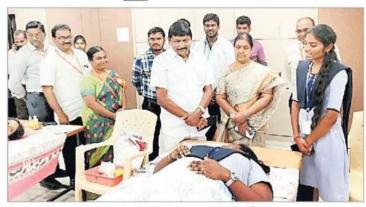

# 'ఆబిత్య'లో మెగా రక్తదాన శిబరం

గండేపల్లి, జనవరి 28 (ఆంద్రజ్వాతి): మం డలంలోని సూరంపాలెం ఆదిత్య విద్యా ప్రాంగ ణంలో మెగా రక్షదాన శిబిరాన్ని ఆదిత్య విద్యా సంస్థల చైర్మన్ డాక్టర్ నల్లమిల్లి శేషారెడ్డి, ఆదిత్య జనరల్ సెక్రటరీ లక్ష్మీరాజ్యం, ప్రో చా న్నలర్ డాక్టర్ నల్లమిల్లి సతీష్రెడ్డి, డిప్యూటీ బ్రో చాన్నలర్ డాక్టర్ ఎం.శ్రీనివాసరెడ్డి మంగళ వారం ప్రారంభించారు. అనంతరం జరిగిన విలేకరుల సమావేశంలో డాక్టర్ శేషారెడ్డి మా ట్లాడుతూ ఆదిత్య జనరల్ సెక్రకటరీ లక్ష్మీరాజ్యం జన్మదినం సందర్భంగా ఆదిత్య వ్యవస్థాపక ది నోత్సవం నిర్వహిస్తున్నామన్నారు. ఇందులో భాగంగా ఏర్పాటు చేసిన రక్షదాన శిబిరంలో 1,350 మంది రక్షదానం చేశారన్నారు. రక్షదా నం మహాదానం అన్నారు. ప్రాణాపాయ స్టితి లో ఉన్న అనేక మంది జీవితాలను కాపాడడా నికి, వారి కుటుంబాలో వెలుగులు నింపడానికి తోడ్పడే రక్షదాన శిబిరంలో పాల్చాన్న డ్రతి ఒ

రక్తదాన శిజరాన్మి ప్రారంభస్తున్న శేషారెడ్డి, లక్ష్మీరాజ్యం

క్కరూ అభినందనీయులేనన్నారు. (పిన్సిపాల్ డాక్టర్ ఆదిరెడ్డి రమేష్, డాక్టర్ కె.రవిశంకర్, డాక్టర్ డి.సతీష్కుమార్, ఎస్ట్రీవీఎస్ కుమార్ తదితరులు పాల్వొన్నారు.