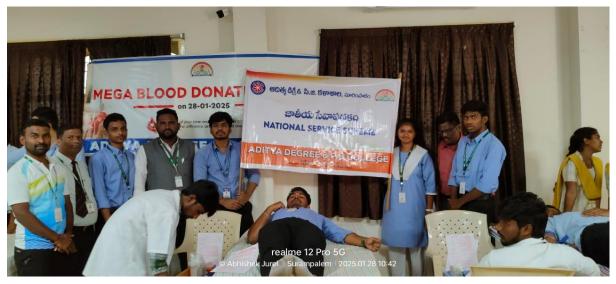

### Mega Blood Donation Camp.

Venue: Seminar Hall - Aditya College of Pharmacy,

### Aditya University Surampalem.

28th - January - 2025

Aditya Degree and P G College's NSS Unit 1 successfully took part and donated their blood in the Mega Blood Donation Camp held by Aditya University located at Surampalem. This Blood Donation drive was held on 28<sup>th</sup> January 2025. The venue for this programme was 'Seminar Hall, Aditya College of Pharmacy' a constituent of Aditya University, Surampalem. In this Blood Donation Camp a total of 88 students from Forensic Sciences and Business Management Department of Aditya Degree and PG College willingly came forward to donate their blood for a noble cause.

The Mega Blood Donation Camp, was conducted by Aditya University at its Campus Surampalem on the above said date. For this Camp the designated Blood Bank agency Dhanwantari Voluntary Blood Bank & Blood Components located in Rajahmundry, East Godavari District arrived at the campus by 9:30 in the morning to start the activity. Blood Donation Camp was inaugurated by the Chancellor Dr. N Sesha Reddy sir, Pro Chancellor of Aditya University Dr. N. Satish Reddy sir and other University Officials. For Aditya Degree and PG College the assigned venue for collection of Blood from Volunteers was the Seminar Hall of Aditya College of Pharmacy.

Nutritious snacks were distributed to all the students and staff who donated their blood. All necessary arrangements like beds and other needed things were provided in the Seminar Hall of the Aditya College of Pharmacy. Doctors and Nurses from the Medical Department were present to take care of any emergencies. Our College Principal gave away the Certificates to all those who donated their blood.